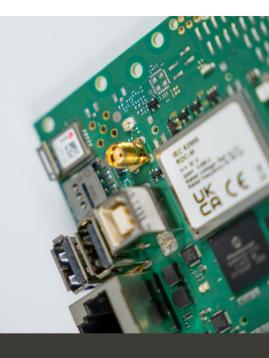

The ICC1314 charge controller is the central element of a charging system and is designed for use with Bender IPM1xxx Power Modules.

| Feature         | ICC1314<br>Connect Plus G1 | ICC1314<br>Companion G1 |
|-----------------|----------------------------|-------------------------|
| WiFi & 4G-modem | <b>~</b>                   | _                       |
| USB (host)      | 2                          | 1                       |
| Ethernet        | 2                          | _                       |
| Art. No.        | B94060030                  | B94060031               |