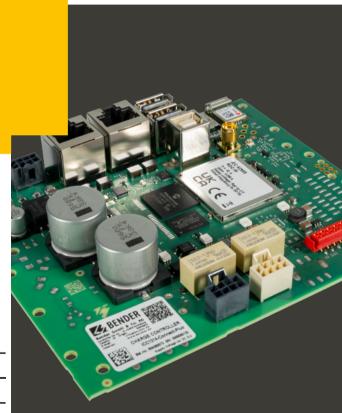

## ICC1314

Charge controller for most compact EV-charging stations

- Single or dual charging station with Board Variant Companion
- Broad connectivity with LAN, WLAN and LTE
- Wide range of HMI available (including NFC, LEDs and RFID via USB connection)
- Very compact EV-charger with Bender's "Integrated Power Module" (IPM1300)
- Small PCB dimensions: 120mm x 130mm

The ICC1314 charge controller is the central element of a charging system and is designed for use with Bender IPM1xxx Power Modules.

| Feature         | ICC1314<br>Connect Plus G1 | ICC1314<br>Companion G1 |
|-----------------|----------------------------|-------------------------|
| WiFi & 4G-modem | <b>~</b>                   | _                       |
| USB (host)      | 2                          | 1                       |
| Ethernet        | 2                          | _                       |
| Art. No.        | B94060030                  | B94060031               |