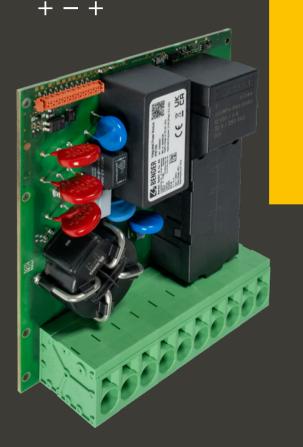

## **IPM1300**

Integrated Power Module for small EV charging stations

- 22 kW (32A/400V) power contactor
- Surge Protection Device (SPD)
- Integrated DC power supply
- Integrated residual current transformer for DC fault current monitoring
- Integrated temperature sensors and PE monitoring
- Dimensions: 120 mm x 132 mm x 34 mm

## **Product benefits**

- Integrated DC power supply
- Fault current detection
- PE connection monitoring
- 3-phase system monitoring
- Temperature sensors
- Weld check monitoring

Bender GmbH & Co. KG Londorfer Straße 65 35305 Grünberg Germany